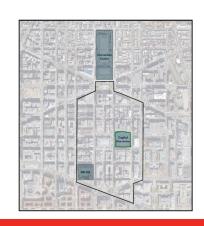

#### **Boundaries**

The Task Force will focus on the future uses of the two city blocks between 6th and 7th Streets NW and F and H Streets NW, currently occupied by Gallery Place and the Capital One Arena, and inform the vision and key actions needed to re-envision the area between the Washington Convention Center to the north, 10th Street NW to the west, Pennsylvania Avenue NW to the south, and 5th Street NW to the east.